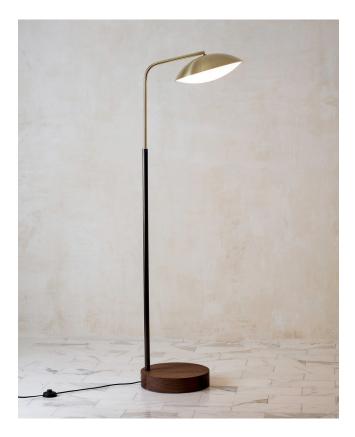

## ALLIED MAKER

Crest Floor Lamp

The Crest Floor Lamp features a wooden base crafted from premium-grade American Walnut, finished to highlight its unique grain patterns. Shown in black walnut and brass.