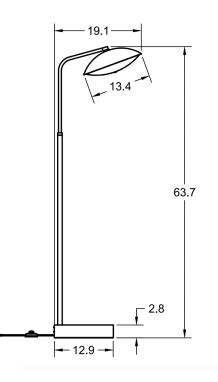

Dimensions: 19.1"L x 13.4"W x 63.7"H Weight: 19 lbs Standard Materials: Machined Brass, Blown Glass, and Hard Wood Lead Time: Please Inquire

Certifications: cUL Damp Locations Lamping: 120V - G8 Bi-pin Base 240V - G8 Bi-pin Base Bulb Included: G8 Emery Allen LED 4x 4.5W (50W Equivalent) LED 1800 Total Lumen Output 2700K / 90 CRI G8 Bi-pin Base / Dimmable / 120 Volt 240V available upon request