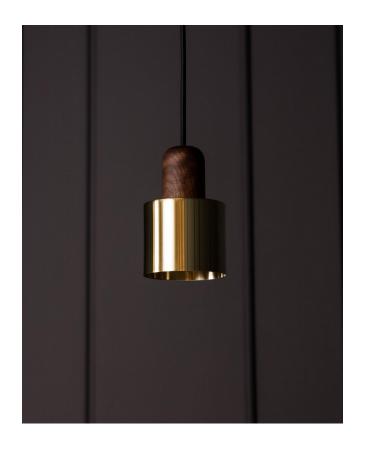

## **ALLIED MAKER**

Composers Pendant

This simple pendant is hand spun from 16 guage brass and is hung on a field adjustable cord with a 4.5" diameter matching metal canopy. This pendant hangs from 6' of field adjustable cord. Shown in brass and black walnut.