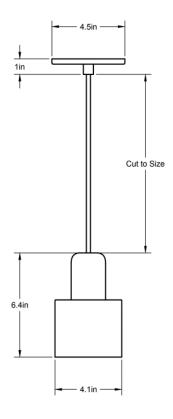

Dimensions: 6.4"H x 4.1"Ø

Weight: 3.5 lbs

Standard Materials: Machined Brass, Hardwood

Lead Time: Please Inquire

Certifications: cUL Damp Locations

Lamping: 120V - E26 Base

240V - E27 Base

Bulb Included: G16 Sunlite LED