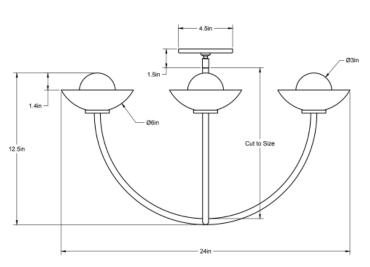

## ALLIED MAKER

Bright Side 4

Four bent-brass arms are precisely joined at a seamless center point, with blown glass domes perched on top. Shown in red sand and matte white glass.

Dimensions: 24"L x 24"W x 12.5"H Weight: 5.75 lbs Standard Materials: Machined Brass, Blown Glass Lead Time: Please Inquire