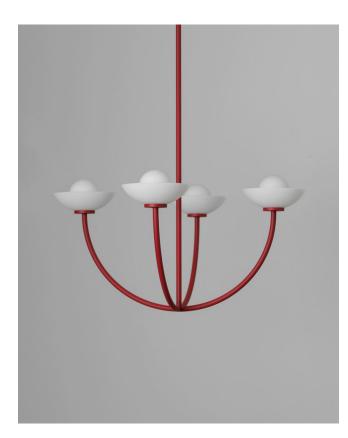

## ALLIED MAKER

Bright Side 4

Four bent-brass arms are precisely joined at a seamless center point, with blown glass domes perched on top. Shown in red sand and matte white glass.

Dimensions: 24"L x 24"W x 12.5"H Weight: 5.75 lbs Standard Materials: Machined Brass, Blown Glass Lead Time: Please Inquire