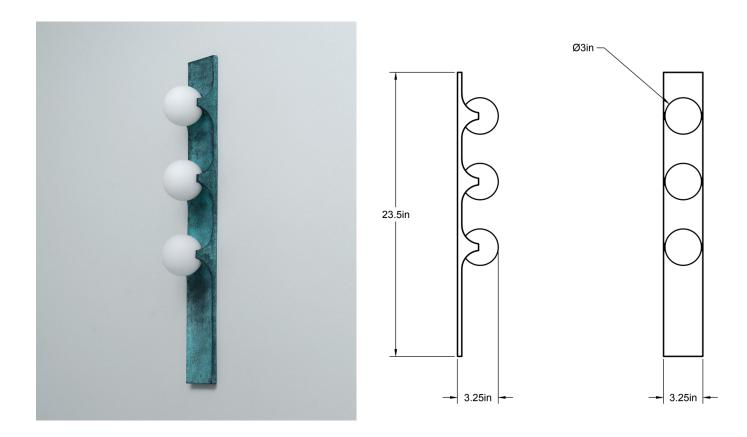

## Bridge 3

The Bridge series explores the unique joinery between cast-brass and blown-glass. This fixture is available in any standard finish, as well as the unique Cast Brass finish. Shown in verdigris and opal glass.

Dimensions: 3.25"L x 3.25"W x 23.5"H

Weight: 9.25 lbs

Standard Materials: Machined Brass, Blown Glass

Lead Time: Please Inquire

Mounting: Fits all standard junction boxes

Certifications: cUL Damp Locations Lamping: 120V - G8 Bi-pin Base 240V - G8 Bi-pin Base Bulb Included: G8 Emery Allen LED