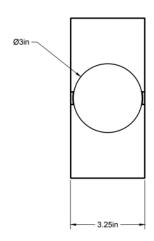

Dimensions: 3.25"L x 3.25"W x 7"H

Weight: 2.75 lbs

Standard Materials: Machined Brass, Blown Glass

Lead Time: Please Inquire

Mounting: Fits all standard junction boxes

Certifications: cUL Damp Locations Lamping: 120V - G8 Bi-pin Base 240V - G8 Bi-pin Base