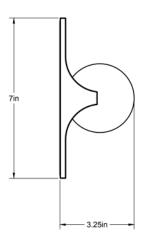

Dimensions: 3.25"L x 3.25"W x 7"H

Weight: 2.75 lbs

Standard Materials: Machined Brass, Blown Glass

Lead Time: Please Inquire

Mounting: Fits all standard junction boxes

Certifications: cUL Damp Locations Lamping: 120V - G8 Bi-pin Base 240V - G8 Bi-pin Base