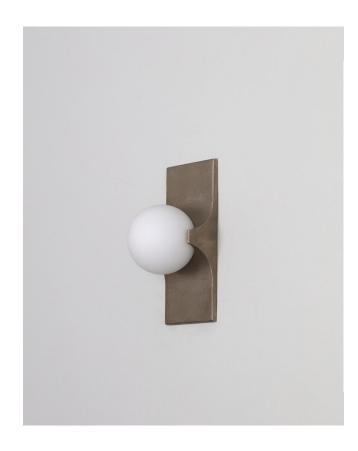

## Bridge 1

The Bridge series explores the unique joinery between cast-brass and blown-glass. This fixture is available in any standard finish, as well as the unique Cast Brass finish. Shown in cast brass and opal glass.

Dimensions: 3.25"L x 3.25"W x 7"H

Weight: 2.75 lbs

Standard Materials: Machined Brass, Blown Glass

Lead Time: Please Inquire

Mounting: Fits all standard junction boxes

Certifications: cUL Damp Locations Lamping: 120V - G8 Bi-pin Base 240V - G8 Bi-pin Base