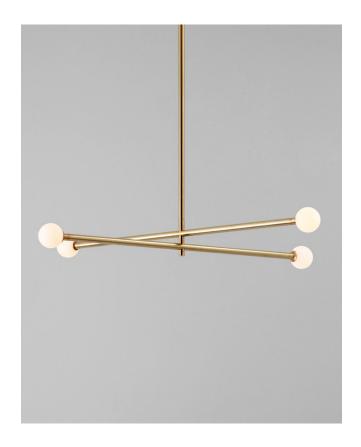

## ALLIED MAKER

Brass X4

A sleek pendant composed of of brass tubes, and symmetric blown glass globes. The Brass X4 features arms that can freely rotate to open up interaction to a space. Shown in brass and opal glass.