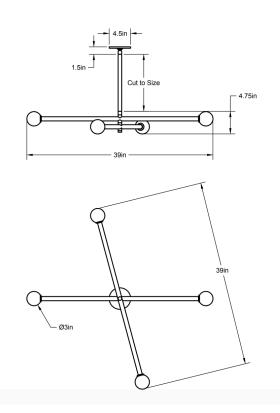

Dimensions: 39"L x 29"W x 4.75"H

Weight: 10 lbs

Standard Materials: Machined Brass, Blown Glass

Lead Time: Please Inquire

Mounting: Fits all standard junction boxes

Certifications: cUL Damp Locations Lamping: 120V - G8 Bi-pin Base 240V - G8 Bi-pin Base Bulb Included: G8 Emery Allen LED