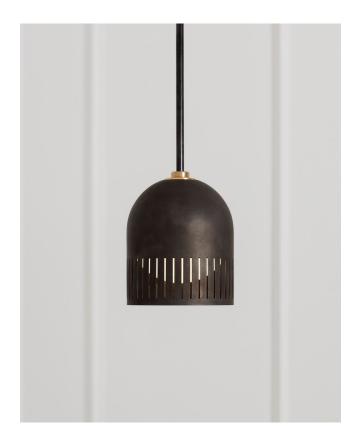

## **Bishop Pendant**

A contemporary take on a traditional form, individually cut openings reveal a blown-glass globe within the dome of the Bishop Pendant. Shown in maker black.

Dimensions: 6.5"H x 5"Ø Weight: 2.5 lbs Standard Materials: Machined Brass, Blown Glass Lead Time: Please Inquire