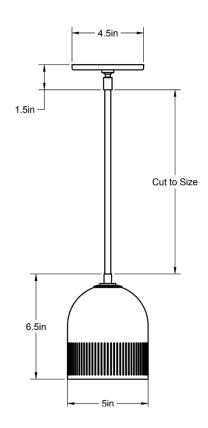

## **Bishop Pendant**

A contemporary take on a traditional form, individually cut openings reveal a blown-glass globe within the dome of the Bishop Pendant. Shown in maker black.

Dimensions: 6.5"H x 5"Ø Weight: 2.5 lbs Standard Materials: Machined Brass, Blown Glass Lead Time: Please Inquire