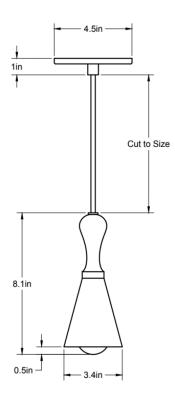

Dimensions: 8.1"H x 3.4Ø Weight: 3 lbs Standard Materials: Machined Brass, Hardwood Lead Time: Please Inquire

Certifications: cUL Damp Locations Lamping: 120V - E26 Base 240V - E27 Base Bulb Included: G16 Sunlite LED 7W (60W Equivalent) LED 500 Total Lumen Output 2700K / 82 CRI E26 Base / Dimmable / 120 Volt 240V available upon request