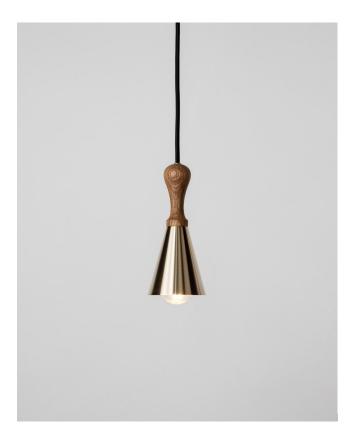

## ALLIED MAKER

**Bell Pendant** 

Referencing a classic hand bell, this petite and minimalist pendant houses rich textures of solid brass, American hardwoods, and cotton cord. UL Certified. Shown in black walnut and brass.