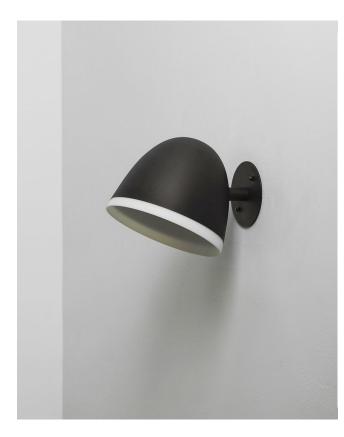

## Atelier Sconce 10"

Atelier Sconce is composed of a hand-spun brass shade slipped over a cast-glass dome. A line of glass is revealed from the profile, highlighting the contrast between materials and sophisticated proportions. Shown in flat black brass and white glass.