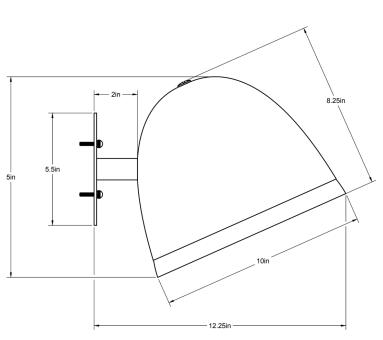

Dimensions: 12.25"H x 10"W x 5"H Weight: 6.75 lbs Standard Materials: Machined Brass, Blown Glass Lead Time: Please Inquire

Certifications: cUL Damp Locations Lamping: 120V - G8 Bi-pin Base 240V - G8 Bi-pin Base Bulb Included: G8 Emery Allen LED 4x 4.5W (50W Equivalent) LED 1800 Total Lumen Output 2700K / 90 CRI G8 Bi-pin Base / Dimmable / 120 Volt 240V available upon request