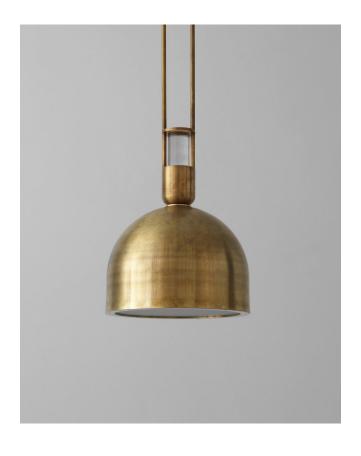

## ALLIED MAKER

Aria 12 Pendant

Aria 12 Pendant is inspired by mid-century industrial workshop lighting. It features a flat glass sheet that diffuses light below it's domed shade, and a solid acrylic glass rod above to project light up into a space. Shown in brass.