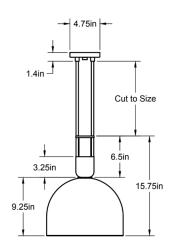

Dimensions: 15.75"H x 12Ø

Weight: 18.75 lbs

Standard Materials: Machined Brass, Blown Glass, Acrylic

Lead Time: Please Inquire

Certifications: cUL Damp Locations Lamping: 120V - E26 / GU10 Base 240V -E27 / GU10 Base