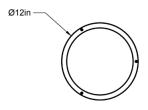

Dimensions: 15.75"H x 12Ø

Weight: 18.75 lbs

Standard Materials: Machined Brass, Blown Glass, Acrylic

Lead Time: Please Inquire

Certifications: cUL Damp Locations Lamping: 120V - E26 / GU10 Base 240V -E27 / GU10 Base