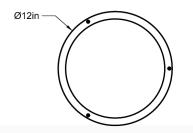

Dimensions: 15.75"H x 12Ø

Weight: 18.5 lbs

Standard Materials: Machined Brass, Blown Glass, Acrylic

Lead Time: Please Inquire

Certifications: cUL Damp Locations Lamping: 120V - E26 / GU10 Base 240V -E27 / GU10 Base