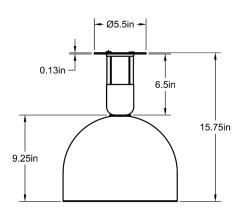

Dimensions: 15.75"H x 12Ø

Weight: 18.5 lbs

Standard Materials: Machined Brass, Blown Glass, Acrylic

Lead Time: Please Inquire

Certifications: cUL Damp Locations Lamping: 120V - E26 / GU10 Base 240V -E27 / GU10 Base