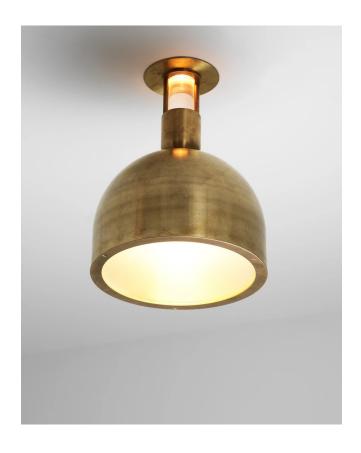

## ALLIED MAKER

Aria 12 Flush Pendant

Aria is inspired by mid-century industrial workshop lighting. It features a flat glass sheet that diffuses light below it's domed shade, and a solid acrylic glass rod above to project light up into a space. Shown in brass.

Dimensions: 15.75"H x 12Ø

Weight: 18.5 lbs

Standard Materials: Machined Brass, Blown Glass, Acrylic

Lead Time: Please Inquire

Certifications: cUL Damp Locations Lamping: 120V - E26 / GU10 Base 240V -E27 / GU10 Base