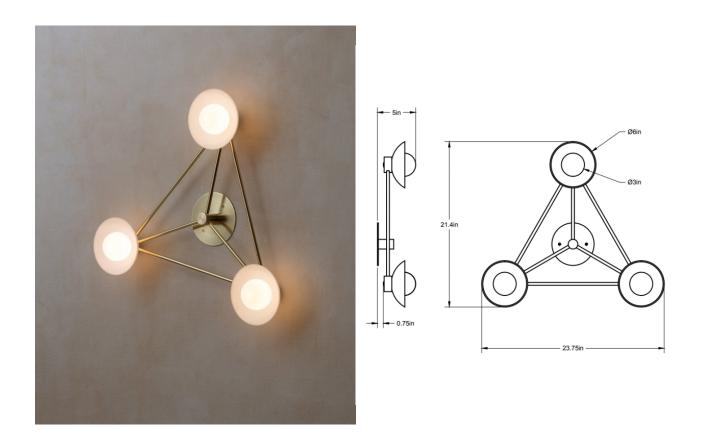

## **ALLIED MAKER**

Alabaster Totem 3

Three globes within hand blown glass domes are fixed to a machined brass pyramid. Shown in opal dome glass, opal globe glass, and brass.

Dimensions: 10"H x 10Ø

Weight: 6.5lbs

Standard Materials: Machined Brass, Blown Glass

Lead Time: Please Inquire

Certifications: cUL Damp Locations

Mounting: Fits standard 4" octagonal juction box with 3.5" screw spacing

Lamping: 120V - G8 Bi-pin Base