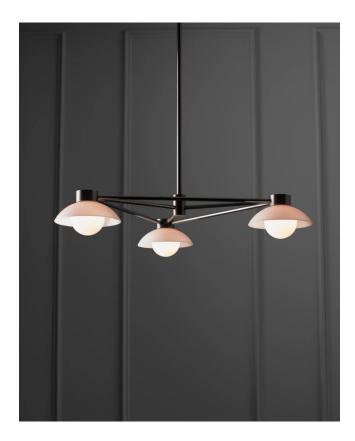

## ALLIED MAKER

Archipelago 3 Surface Pendant

From the Archipelago series, the Archipelago 3 Surface Pendant suspends three hand blown glass domes, fixed to a machined brass pyramid. Shown in opal dome glass, opal globe glass, and blackened brass.

Dimensions: 21.5"L x 23.75"W x 5"H Weight: 6.5 lbs Standard Materials: Machined Brass, Blown Glass Lead Time: Please Inquire

Certifications: cUL Damp Locations Mounting: Fits all standard Junction Boxes Lamping: 120V - G8 Bi-pin Base 240V - G8 Bi-pin Base Bulb Included: G8 Emery Allen LED 3x 4.5W (50W Equivalent) LED 1350 Total Lumen Output 2700K / 90 CRI G8 Bi-pin Base / Dimmable / 120 Volt 240V available upon request