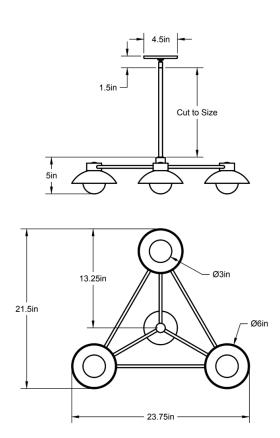

Dimensions: 21.5"L x 23.75"W x 5"H Weight: 6.5 lbs Standard Materials: Machined Brass, Blown Glass Lead Time: Please Inquire

Certifications: cUL Damp Locations Mounting: Fits all standard Junction Boxes Lamping: 120V - G8 Bi-pin Base 240V - G8 Bi-pin Base Bulb Included: G8 Emery Allen LED 3x 4.5W (50W Equivalent) LED 1350 Total Lumen Output 2700K / 90 CRI G8 Bi-pin Base / Dimmable / 120 Volt 240V available upon request