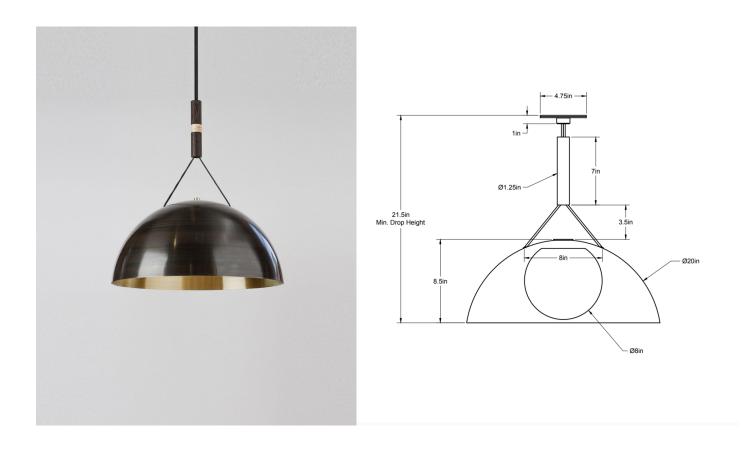

## A Frame Half Dome

This hand-spun 20" dome is meticulously brushed and waxed to a matte satin finish. The piece is finished with a matching metal canopy and two-tone wooden dowel, turned on a lathe and finished with natural oils. Shown in blackened brass and black walnut.

Dimensions: 8.5"H x 20"Ø

Weight: 19.25 lbs

Standard Materials: Machined Brass, Blown Glass, and Hardwood

Lead Time: 5-7 Weeks

Certifications: cUL Damp Locations

Lamping: 120V - E26 Base

240V - E27 Base

Bulb Included: A19 Cree LED