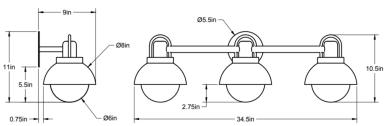

Dimensions: 9"L x 34.5"W x 10.5"H

Weight: 20.75 lbs

Standard Materials: Machined Brass, Blown Glass, and Hardwood

Lead Time: Please Inquire

Certifications: cUL Damp Locations

Mounting: Fits all standard junction boxes