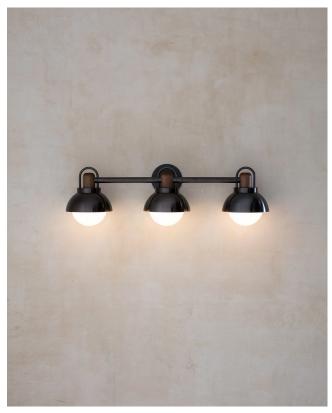

## ALLIED MAKER

3 Arc Island

A contemporary take on a traditional vanity style fixture with meticulously fabricated joinery, bringing together three 8" pendants into one linear sconce. Shown in blackened brass, black walnut, and opal glass.