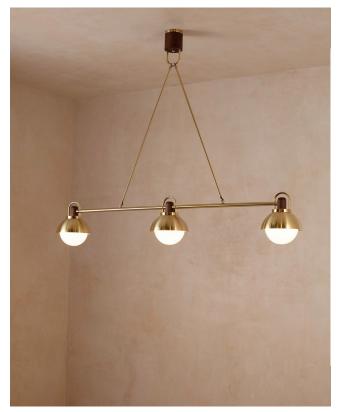

## ALLIED MAKER

3 Arc Island

A contemporary take on a traditional billiard style fixture with meticulously fabricated joinery, bringing together three 10" pendants into one linear centerpiece. Shown in brass, blackened walnut, and opal glass.

Dimensions: 72"L x 10"W x 12.75"H Weight: 36.5 lbs Standard Materials: Machined Brass, Blown Glass, and Hardwood Lead Time: 6-8 Weeks

Certifications: cUL Damp Locations Mounting: Fits all standard junction boxes Lamping: 120V - E26 Base 240V - E27 Base Bulb Included: A19 Cree LED 3x 10W (60W Equivalent) LED 2445 Total Lumen Output 2700K / 90 CRI E26 Base / Dimmable / 120 Volt 240V available upon request