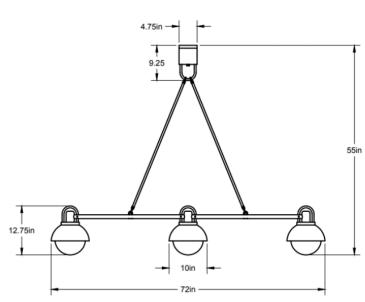

Dimensions: 72"L x 10"W x 12.75"H Weight: 36.5 lbs Standard Materials: Machined Brass, Blown Glass, and Hardwood Lead Time: 6-8 Weeks

Certifications: cUL Damp Locations Mounting: Fits all standard junction boxes Lamping: 120V - E26 Base 240V - E27 Base Bulb Included: A19 Cree LED 3x 10W (60W Equivalent) LED 2445 Total Lumen Output 2700K / 90 CRI E26 Base / Dimmable / 120 Volt 240V available upon request