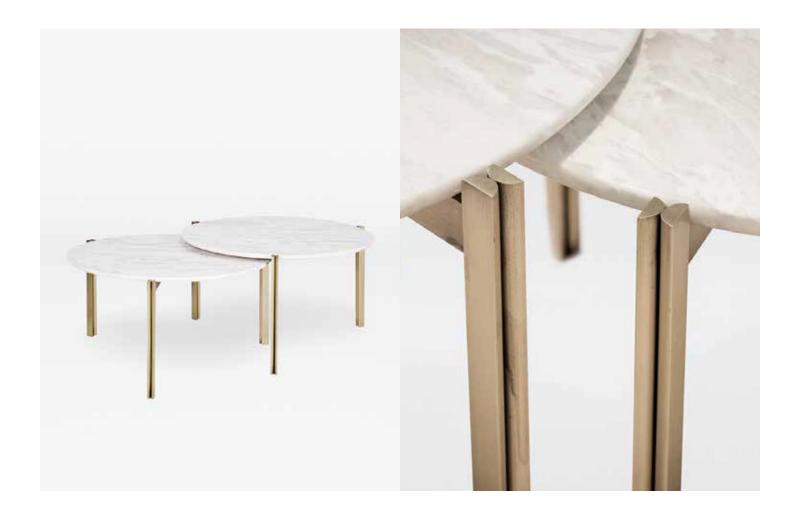

## STUDIO PAOLO FERRARI

Split Leg Layered Low Table

The refined half circle profile of the bronze legs of the Split Leg Layered Low Table create an interesting detail between the layered marble tops. This pair of overlapping tables can be arranged to fit specific spaces. The simple lines are accented by thoughtful connections of bronze to marble. Shown in white honed nuvolato marble and brushed bronze. *Custom materials, dimensions and finishes available.* 

Table One: 20"Ø x 15.25"H Table Two: 20"Ø x 14"H

Standard Materials: Marble and bronze

Out of production: Last piece available in stock.