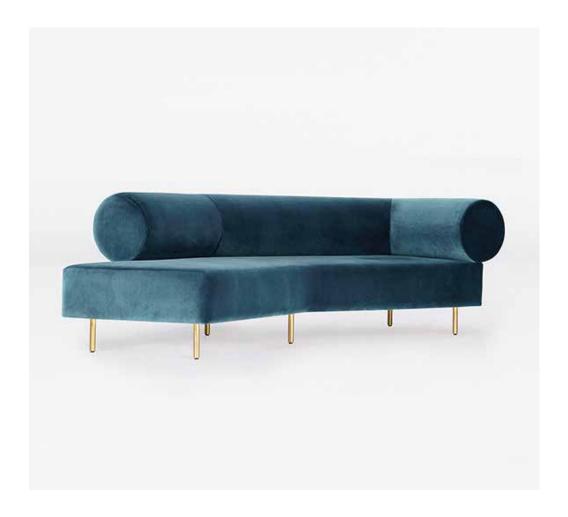

## STUDIO PAOLO FERRARI

Rolled Back Sofa

The rolled back and arm cushions of the Rolled Back Lounge provide a contrast to the angular seat shape while offering ample back support. This fully upholstered tight back sofa floats on slim cylindrical bronze legs. Shown in a cotton velvet. *Custom materials, dimensions and finishes available.* 

Dimensions: 92"W x 49"D

Seat Depth: 22" Seat Height: 15"

Standard Materials: Nickel, Bronze, Matte black, COM available

COM Requirements: 11 yards

Metal Options: Polished nickel, Brushed bronze, Darkened brushed bronze, Matte black