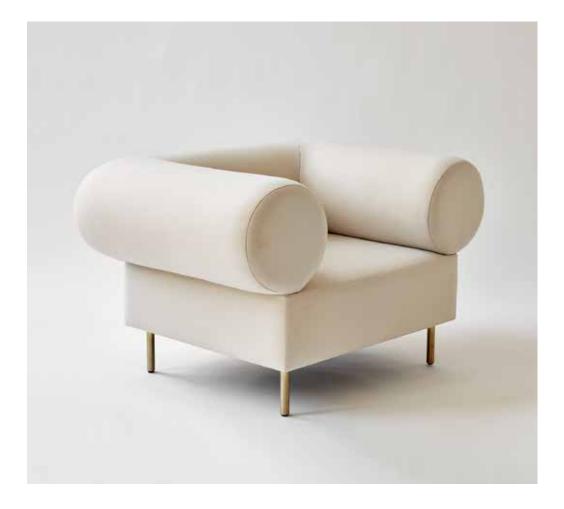

## STUDIO PAOLO FERRARI

Rolled Back Lounge Chair

The rolled back and arm cushions of the Rolled Back Lounge provide a contrast to the square seat while offering ample back support. This fully upholstered tight back lounge loats on slim cylindrical bronze legs. Shown in a merino wool. *Custom materials, dimensions and inishes available.* 

44"W x 34"D x 26.5"H Seat Depth: 22" Seat Height: 15" Standard Materials: Nickel, Bronze, COM Available COM Requirements: 9 yards

Metal Options: Polished nickel, Brushed bronze, Darkened brushed bronze, Matte black