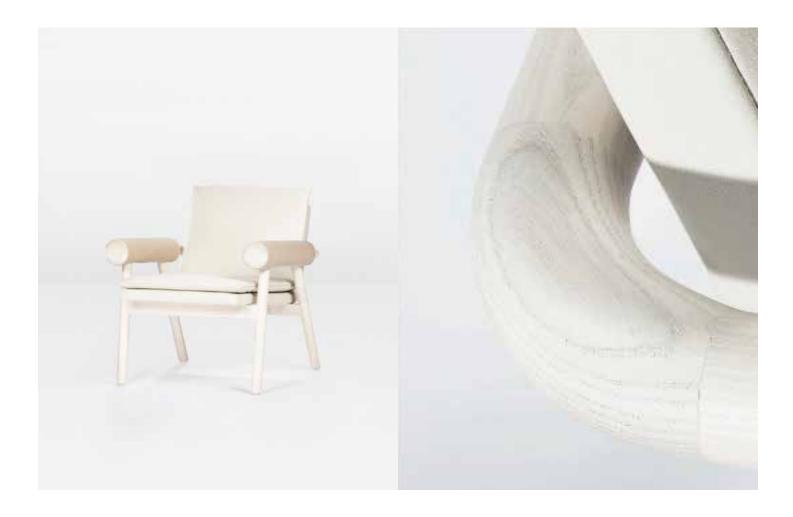

## STUDIO PAOLO FERRARI

Rolled Arm Lounge Chair

The Rolled Arm Lounge Chair combines a solid hardwood frame with leather cushions and mohair upholstered arms for tactility. The round stock frame is echoed in the cylindrical arm rests and curved corner details. Shown in leather, mohair and a white washed ash shop finish. *Custom materials, dimensions and inishes available.* 