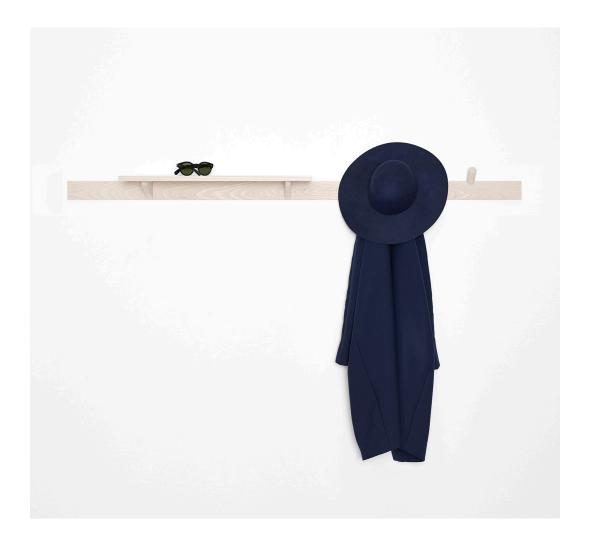

## **EARNEST STUDIO**

Range Wall Hanging System

Taking inspiration from the traditional french cleat, "Range" is a flexible wall hanging system that allows multiple objects to be fastened in an unlimited number of configurations, using one simple rail. Comprising hooks, shelves and a mirror, the series is versatile enough to be used in a variety of domestic settings, such as the hallway, the bathroom or the bedroom. Shown in ash. *Custom materials, dimensions and finishes available.* 