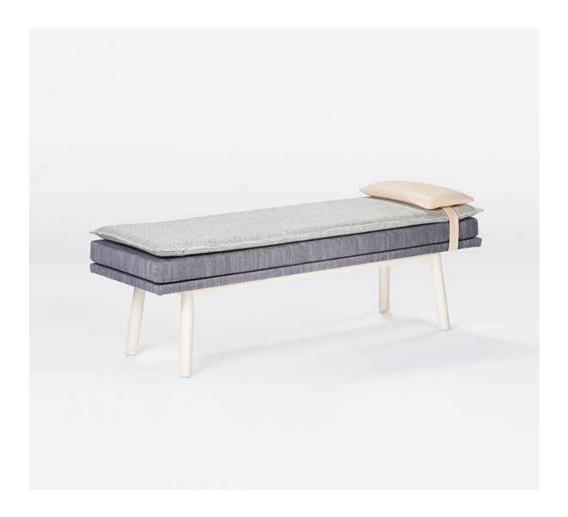

## STUDIO PAOLO FERRARI

Layered Seat Bench

Doubling as a daybed, the Layered Seat Bench features a solid hardwood frame topped with a distinctive stack of upholstered cushions with varied edge details and a leather head rest. Shown in linen, leather and a white washed ash shop finish. *Custom materials, dimensions and finishes available.* 

Dimensions: 50"L x 14"W x 19"H

Seat Height: 15"

Standard Materials: Ash, COM/COL available COM/COL Requirements: 2 yards top cushion

2.5 yards mid and bottom cushion

5 sf head cushion

Shop Finished Wood Options: Black stained ash, Gray stained ash, White washed ash