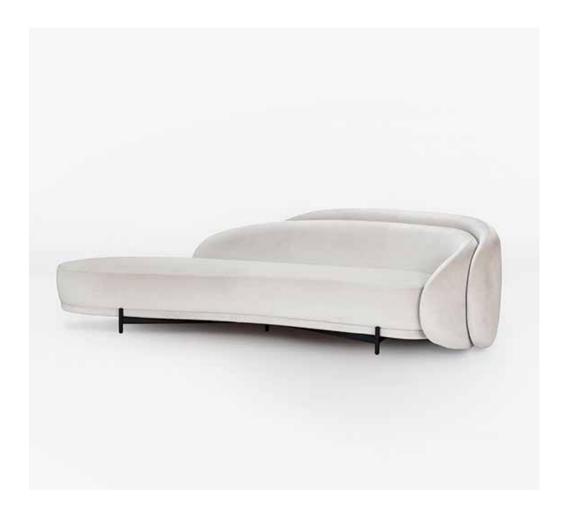

## STUDIO PAOLO FERRARI

Layered Back Sofa

The Layered Back Sofa is designed to be free-standing or slightly pulled away from the wall. The sculptural low back sofa is surrounded by dual wrapping back supports which layer against one another. The sofa sits on a slender metal frame. Shown in a wool mohair and matte black legs. *Custom materials, dimensions and finishes available.* 