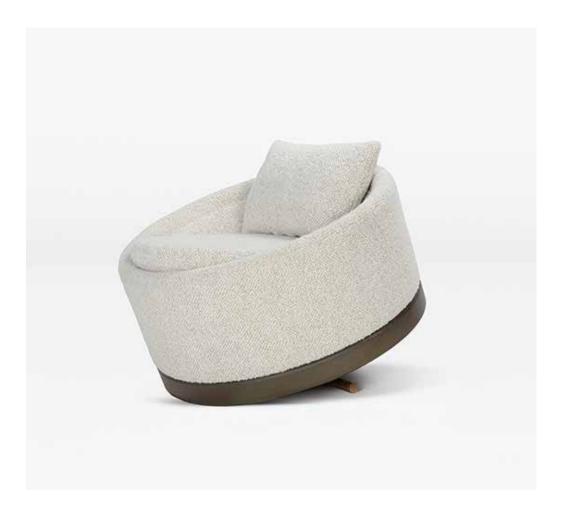

## STUDIO PAOLO FERRARI

Balance Lounge

The Balance Lounge features a conical hardwood base and bronze foot detail allowing the topsy frame to support an upholstered seat. This piece was conceived for Colony's group show, Balance / Unbalanced, 2018. Shown in a heavy wool and dark stained walnut. *Custom materials, dimensions and finishes available.* 

Dimensions: 30"W x 33"D x 26.75"H Seat Height: 17" Standard Materials: Walnut, Nickel, Bronze COM Requirements: 5 yards

Shop Finished Wood Options: Clear coated walnut, Dark stained Walnut, Black stained walnut Metal Options: Polished nickel, Brushed bronze, Darkened brushed bronze