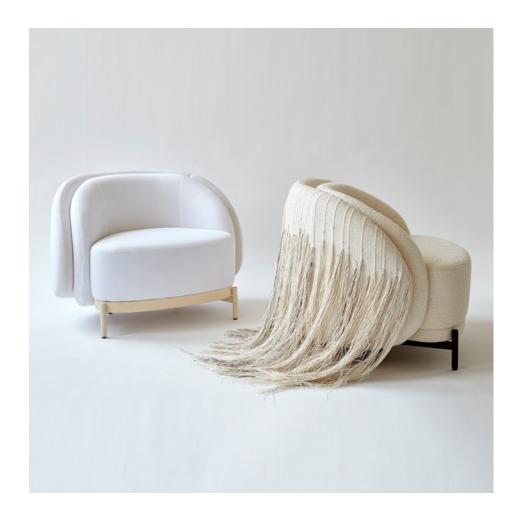

## STUDIO PAOLO FERRARI

Ame Lounge Chair

The Ame Lounge Chair was conceived for Colony's group show, Pas de Deux, 2019, as a collaboration between Studio Paolo Ferrari and Hiroko Takeda. Shown as Ame Natural in wool with a hand-woven back panel and matte black legs and Ame Technical in an athletic knit and lacquered base. *Custom materials, dimensions and finishes available.* 