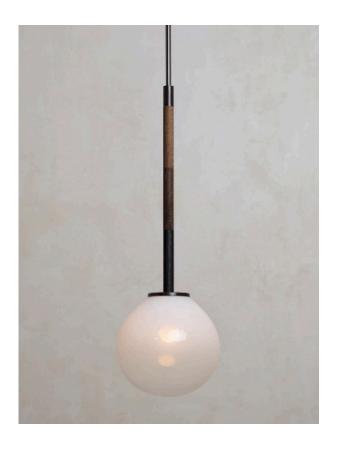

## **ALLIED MAKER**

Parison Pendant

The nuanced form of the Parison Pendant features an organically shaped blown glass globe completed with a knurled wood hang rod running up to the canopy. Shown in blackened brass, mixed wood finishes and opal glass.