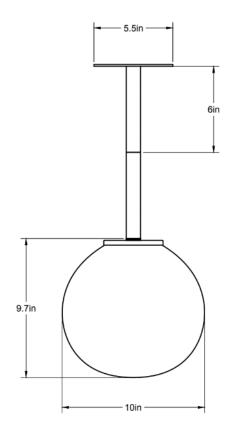

Dimensions: 10"Ø x 9.7"H

Weight: 8.75 lbs

Standard Materials: Walnut, Oak, Ash, Brass, Bronze, Nickel, Glass

Lead Time: Please Inquire

Certifications: cUL Damp locations

J-Box Requirements: Fits all standard junction boxes.