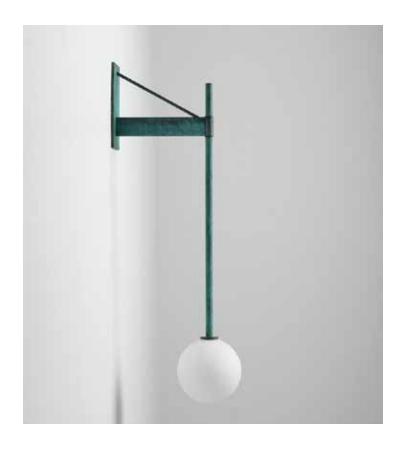

## **ALLIED MAKER**

Bastion Wall Lamp

The Bastion collection employs classic glass orbs in playful proportions to offer an even source of light. The singular orb of the Bastion Wall Lamp is suspended by a brass rod and attached to a bracket style metal arm and rectangular brass mounting plate. Shown in verdigris.