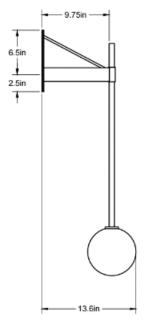

Dimensions: 7"W x 13.6"D x 36"H

Weight: 9.25 lbs

Standard Materials: Brass, Bronze, Nickel, Glass

Available in any Allied Maker finish.

Lead Time: Please Inquire

Certifications: cUL Damp locations

J-Box Requirements: Fits all standard junction boxes. Lamping: 120V - G8 Bi-pin Base / 240V - G8 Bi-pin Base