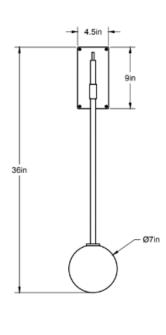

Dimensions: 7"W x 13.6"D x 36"H

Weight: 9.25 lbs

Standard Materials: Brass, Bronze, Nickel, Glass

Available in any Allied Maker finish.

Lead Time: Please Inquire

Certifications: cUL Damp locations

J-Box Requirements: Fits all standard junction boxes. Lamping: 120V - G8 Bi-pin Base / 240V - G8 Bi-pin Base